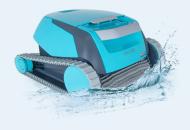

# GOLD PACKAGE









RETAIL VALUE \$2,670

UPGRADE PRICE
\$1,999

WWW.COUNTRYLEISUREMFG.COM

## **GOLD PACKAGE**





### **UPGRADED MAINTENANCE ITEMS**

25' Heavy Duty Backwash Hose

18" Vinyl Pool Brush

15" Leaf Rake

8'-16' Dual Cam Lock Telepole



#### **MANUAL VACUUM**

Weighted Contour Shape Deluxe Vacuum Head

35' Flex Vacuum Hose

Reducer Cone



#### LINER

25mm Thick Liner



#### **GLASS FILTER MEDIA**

Permanent Filter Media



#### **EASY ENTRY SYSTEM**

Upgraded Entry System with Wider Steps for Entering and Exiting Pool

36" Step Width

2 Handrails

**Deck Mount** 

(Weight Limit 350lb)

Set of 3 "Anchor" Weights



#### **ROBOTIC VACUUM**

Self-contained Plug and Play Pool Vacuum