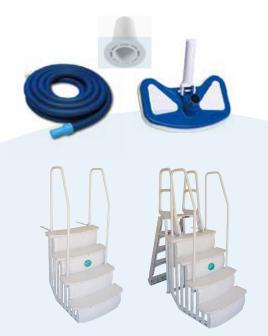

### **UPGRADED MAINTENANCE ITEMS**

25' Heavy Duty Backwash Hose

18" Vinyl Pool Brush

15" Leaf Rake

8'-16' Dual Cam Lock Telepole

#### **MANUAL VACUUM**

Weighted Contour Shape Deluxe Vacuum Head

35' Flex Vacuum Hose

Reducer Cone

#### **EASY ENTRY SYSTEM**

Upgraded Entry System with Wider Steps for Entering and Exiting Pool

36" Step Width

2 Handrails

**Deck Mount** 

(Weight Limit 350lb)

Set of 3 "Anchor" Weights