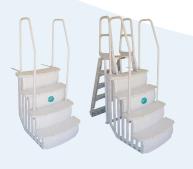

#### **EASY ENTRY SYSTEM**

Upgraded Entry System with Wider Steps for Entering and Exiting Pool

36" Step Width

2 Handrails

**Deck Mount** 

(Weight Limit 350lb)

Set of 3 "Anchor" Weights