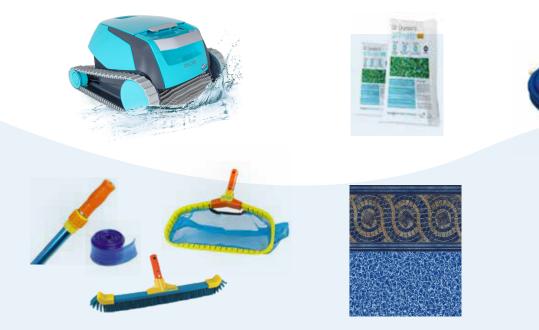

### **UPGRADED MAINTENANCE ITEMS**

25' Heavy Duty Backwash Hose

18" Vinyl Pool Brush

15" Leaf Rake

8'-16' Dual Cam Lock Telepole

#### **MANUAL VACUUM**

Weighted Contour Shape Deluxe Vacuum Head

35' Flex Vacuum Hose

Reducer Cone

#### LINER

25mm Thick Liner

#### **GLASS FILTER MEDIA**

Permanent Filter Media

#### **ROBOTIC VACUUM**

Self-contained Plug and Play Pool Vacuum